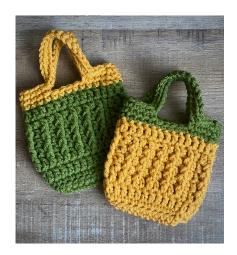

## Mini Crochet Gift Bag by Anita Young at <u>creatingme.net</u>

Finished Gift Bag measures approximately 4.25 by 4.25 inches plus the handle

Worsted weight yarn in 2 colors (I used Yarn Bee Soft & Sleek in White, Red, Kale, and Mustard) H/5mm hook

## Change to color B.

Round 11: ch 1. sc in same stitch as ss and in each stitch around. Join with ss to first sc. (28 stitches)

## The next round will make the handles to the gift bag.

**Round 12:** ch 1. sc in same stitch as ss and in next 3 stitches. ch 20. Skip next 4 stitches. sc in next 10 stitches. ch 20. Skip next 4 stitches. sc in next 6 stitches. Join with ss to first sc. (2 sections of 10 sc each and 2 sections of 20 ch each)