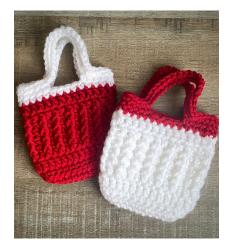

## Mini Crochet Gift Bag by Anita Young at <u>creatingme.net</u>

Finished Gift Bag measures approximately 4.25 by 4.25 inches plus the handle

Worsted weight yarn in 2 colors (I used Yarn Bee Soft & Sleek in White, Red, Kale, and Mustard) H/5mm hook

## Change to color B.

Round 11: ch 1. sc in same stitch as ss and in each stitch around. Join with ss to first sc. (28 stitches)

## The next round will make the handles to the gift bag.

**Round 12:** ch 1. sc in same stitch as ss and in next 3 stitches. ch 20. Skip next 4 stitches. sc in next 10 stitches. ch 20. Skip next 4 stitches. sc in next 6 stitches. Join with ss to first sc. (2 sections of 10 sc each and 2 sections of 20 ch each)