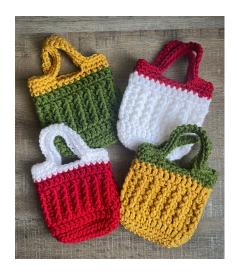

## Mini Crochet Gift Bag by Anita Young at <u>creatingme.net</u>

Finished Gift Bag measures approximately 4.25 by 4.25 inches plus the handle

Worsted weight yarn in 2 colors (I used Yarn Bee Soft & Sleek in White, Red, Kale, and Mustard) H/5mm hook

## Change to color B.

Round 11: ch 1. sc in same stitch as ss and in each stitch around. Join with ss to first sc. (28 stitches)

## The next round will make the handles to the gift bag.

**Round 12:** ch 1. sc in same stitch as ss and in next 3 stitches. ch 20. Skip next 4 stitches. sc in next 10 stitches. ch 20. Skip next 4 stitches. sc in next 6 stitches. Join with ss to first sc. (2 sections of 10 sc each and 2 sections of 20 ch each)