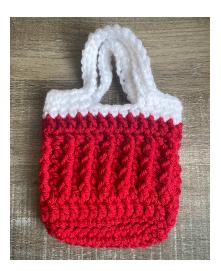

## Mini Crochet Gift Bag by Anita Young at <u>creatingme.net</u>

Finished Gift Bag measures approximately 4.25 by 4.25 inches plus the handle

Worsted weight yarn in 2 colors (I used Yarn Bee Soft & Sleek in White, Red, Kale, and Mustard) H/5mm hook

## Change to color B.

Round 11: ch 1. sc in same stitch as ss and in each stitch around. Join with ss to first sc. (28 stitches)

## The next round will make the handles to the gift bag.

**Round 12:** ch 1. sc in same stitch as ss and in next 3 stitches. ch 20. Skip next 4 stitches. sc in next 10 stitches. ch 20. Skip next 4 stitches. sc in next 6 stitches. Join with ss to first sc. (2 sections of 10 sc each and 2 sections of 20 ch each)